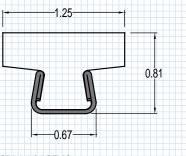

## Standard Solid RS Series

SPX 1022773 CAT RH-000-067-R

1.00

SPX 1032913 CAT RH-075-081-F

SPX 1012742 CAT RH-125-081-F

SPX 1032911 CAT RH-046-067-F

Custom colors and sizes available

-----.67 SPX 1032914