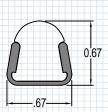

## Standard Solid RS Series

SPX 1022773 CAT RH-000-067-R

1.00

SPX 1032913 CAT RH-075-081-F

SPX 1012742 CAT RH-125-081-F

SPX 1032911 CAT RH-046-067-F

Custom colors and sizes available

-----.67 SPX 1032914