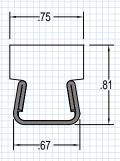

## Standard Solid RS Series

SPX 1022773 CAT RH-000-067-R

1.00

SPX 1032913 CAT RH-075-081-F

SPX 1012742 CAT RH-125-081-F

SPX 1032911 CAT RH-046-067-F

Custom colors and sizes available

-----.67 SPX 1032914