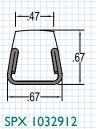

## Standard Solid RS Series

SPX 1022773 CAT RH-000-067-R

1.00

SPX 1032913 CAT RH-075-081-F

SPX 1012742 CAT RH-125-081-F

SPX 1032911 CAT RH-046-067-F

Custom colors and sizes available

-----.67 SPX 1032914